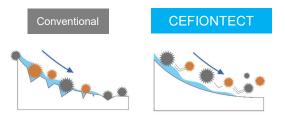

### (1) "CEFIONTECT": FORCES Waste to SLIDE DOWN

CEFIONTECT is ultra-smooth ceramic that leaves nowhere for waste to cling. As the ceramic surface is finished with a million ridges per millimeter to produce an ultra-smooth surface, water spreads easily over the bowl. The high purity glass layer is carefully baked in a furnace at around 1,200°C to preserve its beauty.