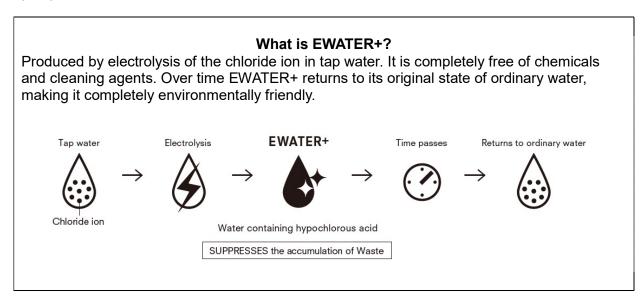

#### (2) "EWATER+": SUPPRESSES the Accumulation of Waste

EWATER+ washes the wand and toile bowl where waste tend to accumulate and produce stains that ca become permanent. Using no chemicals or cleaning agent, EWATER+ provides peace of mind every day.