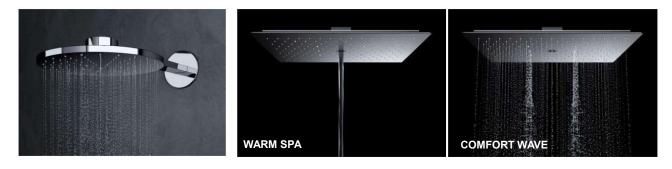

# Z Selection Over Head Shower Round Model/Square Model (\*Square model is an overseas model)

Features a beautiful design based on horizontal and vertical lines so as to blend in with a variety of architectural spaces. The smooth, even shower head features a regular nozzle layout to offer a visual and relaxing shower experience, and the shape of the water flowing from the shower head itself was also designed to be beautiful. The shower head also features unique spray modes.

The Round model brings out a round beauty, and the Square model offers a sense of luxury to the ultra thin shower head. We offer a range of colored finishes to allow the shower head to match easily with the customer's choice of fixtures. (overseas model only)