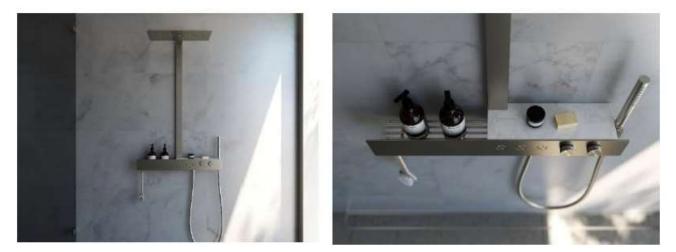

## Z Selection Thermostat Shower Column with Shelf \*Overseas model

This versatile shower set features storage for shampoo, body soap, a brush, and more, as well as a mounted shower head and hand shower head for a rich shower experience. While the design, based on horizontal and vertical lines, is minimalistic, the shower bar will beautifully blend into the luxurious space of any fine home with its large size. Consideration was given towards usability and flow of use for the storage shelf, buttons, and knobs. Select from five colors for the shower bar itself and two colors for the storage shelf.