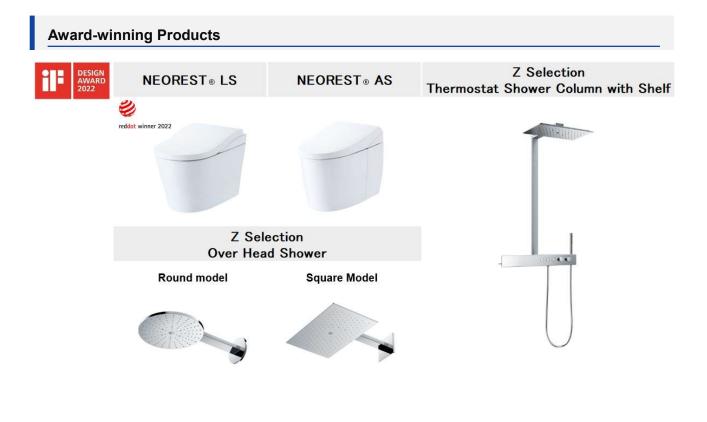

#### **Award-winning Products**

#### **NEOREST** ® LS

The NEOREST LS projects an elegant, graceful appearance with bright accents from different materials added to the smooth, accentuated wave lines. We sought to bring harmony to the space, utilizing the quality of the materials. The decorative parts come in three colors and reflect a variety of tastes, offering an elegant and luxurious bathroom space for our customers.

#### **NEOREST ® AS**

The seamless full cover lid of the NEOREST AS beautifies the space while offering a quiet, relaxed appearance. The hygienic, smooth, and seamless shape offers a more comfortable bathroom space.

## Z Selection Thermostat Shower Column with Shelf \*Overseas model

This versatile shower set features storage for shampoo, body soap, a brush, and more, as well as a mounted shower head and hand shower head for a rich shower experience. While the design, based on horizontal and vertical lines, is minimalistic, the shower bar will beautifully blend into the luxurious space of any fine home with its large size. Consideration was given towards usability and flow of use for the storage shelf, buttons, and knobs. Select from five colors for the shower bar itself and two colors for the storage shelf.

# Z Selection Over Head Shower Round Model/Square Model (\*Square model is an overseas model)

Features a beautiful design based on horizontal and vertical lines so as to blend in with a variety of architectural spaces. The smooth, even shower head features a regular nozzle layout to offer a visual and relaxing shower experience, and the shape of the water flowing from the shower head itself was also designed to be beautiful. The shower head also features unique spray modes.

The Round model brings out a round beauty, and the Square model offers a sense of luxury to the ultra thin shower head. We offer a range of colored finishes to allow the shower head to match easily with the customer's choice of fixtures. (overseas model only)