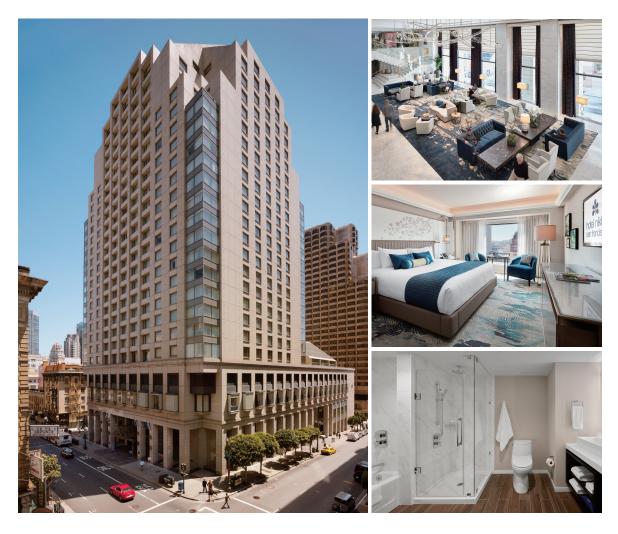

Hotel Nikko, located steps from Union Square in the heart of San Francisco, blends urban convenience with Eastern charm for a luxurious boutique hotel experience. Surrounded by the bustle of the city and its world-class dining, entertainment, and culture, Hotel Nikko San Francisco offers guests the ultimate in personal service and the fine art of hospitality so vacationers and business travelers may escape the day's stress with ease.

Hotel Nikko's sprawling lobby, filled with sofas, armchairs, and hanging art, twists and turns like intricate calligraphy strokes to greet guests upon arrival. The distinct Asian influence abounds in its distinctive design aesthetics and product selection in the recently renovated rooms.

Hotel Nikko reopened in March 2017, following a \$60 million renovation that brought numerous upgrades to the majority of its guest rooms, common areas, and meeting spaces. Of note, many of its 511 rooms and 22 suites (total of 533 rooms) offer TOTO's world-renowned ultra-high-efficiency toilets. And in select rooms, TOTO WASHLET<sub>®</sub> bidet seats, which provide warm seats and warm water cleansing, offer guests a spa-like experience. In addition, many rooms contain TOTO's GR faucet, cylindrical hand shower, and thermostatic mixing valve, which provides meticulous water temperature control. While toilets and showers often are taken for granted in hotel rooms, at Hotel Nikko, this attention to detail provides guests with a luxurious, clean, and comfortable experience in every aspect of the bathroom and beyond.