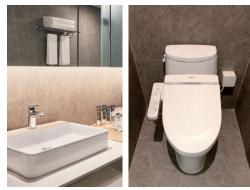

The hotel is situated just a short distance from the main tourist attractions, such as Hoan Kiem Lake, The Temple of Literature and Old Quarter. Perfect for both business and leisure travelers.

Equipped with the most premium TOTO sanitary wares in the rooms and public areas within Novotel Hanoi Thai Ha.

WASHLET<sub>®</sub> by TOTO - a high-tech automated toilet seat incorporated with multiple eco-friendly comfort and hygiene functions will ensure that guests could enjoy the best of both in the bathroom. An aesthetically pleasing bathroom with unique shape of a lavatory paired with a bathtub creates a harmonious and luxurious space during the stay. Start and end the day with TOTO overhead showers creating a comfortable stream of waterfall shower that brings you a unique SPA experience.

## Featured Products -

TOILET
WASHLET® TCF6631A
TOILET C905

FAUCET LF SERIES TLS04301V

LAVATORY LT710CSR