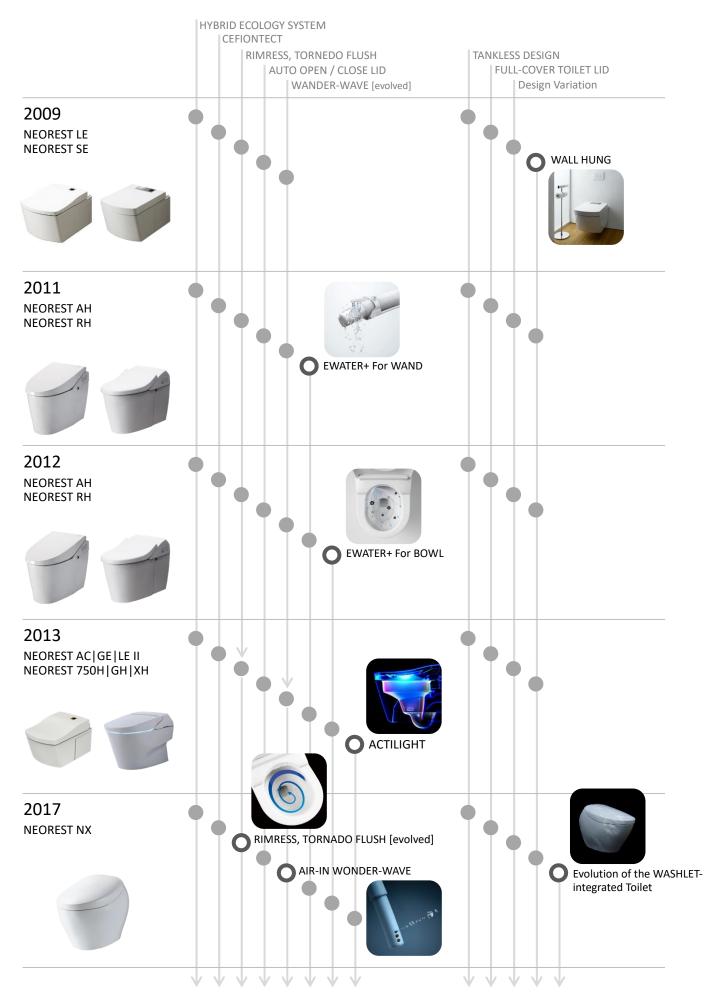

Latest model in the NEOREST series

All ideas come from a human being's fundamental, physiological function, relieving oneself. While ensuring that increased hygiene and comfort are compatible with consideration for the environment as indicated by the reduction of water and electricity usage, TOTO's cutting-edge technologies including EWATER+, TORNADO FLUSH and CEFIONTECT have been introduced in the NEOREST series.

Consistently since the first NEOREST, the series has had a tank-less design. This creates a low-silhouette design which has expanded the possibilities for designing spaces in Japanese restrooms and also overseas bathrooms.