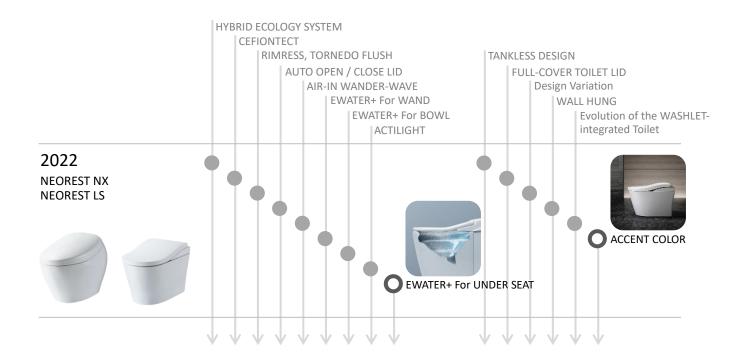

Latest model in the NEOREST series

All ideas come from a human being's fundamental, physiological function, relieving oneself. While ensuring that increased hygiene and comfort are compatible with consideration for the environment as indicated by the reduction of water and electricity usage, TOTO's cutting-edge technologies including EWATER+, TORNADO FLUSH and CEFIONTECT have been introduced in the NEOREST series.

Consistently since the first NEOREST, the series has had a tank-less design. This creates a low-silhouette design which has expanded the possibilities for designing spaces in Japanese restrooms and also overseas bathrooms.