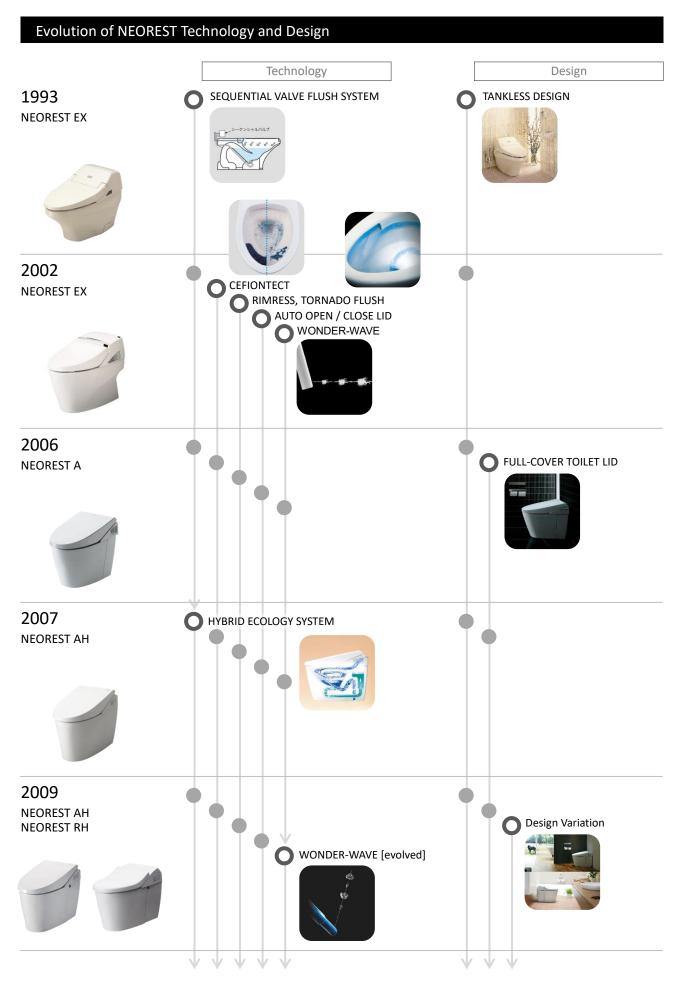

NEOREST, a coined word combining neo and restroom, was first launched on April 1, 1993 as the futuregeneration toilet for the creation of bathroom. Since then, the NEOREST series has been the top class of TOTO toilets, establishing a series of new common practices for toilets redefining both technology and design. The NEOREST series has created new culture of bathrooms.

Latest model in the NEOREST series

All ideas come from a human being's fundamental, physiological function, relieving oneself. While ensuring that increased hygiene and comfort are compatible with consideration for the environment as indicated by the reduction of water and electricity usage, TOTO's cutting-edge technologies including EWATER+, TORNADO FLUSH and CEFIONTECT have been introduced in the NEOREST series.

Consistently since the first NEOREST, the series has had a tank-less design. This creates a low-silhouette design which has expanded the possibilities for designing spaces in Japanese restrooms and also overseas bathrooms.