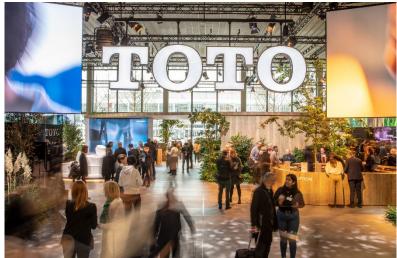

# ISH 2023, One of the World's Biggest International Fairs, Comes to an End Record Number of Visitors to TOTO Booth and Increased Presence in the Global Market

- TOTO earned a record of visitors at ISH2023. Over 50,000 visitors came to Forum.-

ISH 2023 was held in Frankfurt, Germany. TOTO hosted a booth in Forum0, a stand-alone venue that draws attention. This booth was visited by more than 50,000 people over the course of the event from Monday, March 13 to Friday, March 17, recording around twice as many visitors as the last ISH was held in-person in 2019.

#### View of the Booth

The exhibit featured an area introducing products and technology from a space where visitors could feel the value of TOTO in their lives. An endless flow of people visited the exhibit of NEOREST WX, which was debuted here as a reference exhibit.