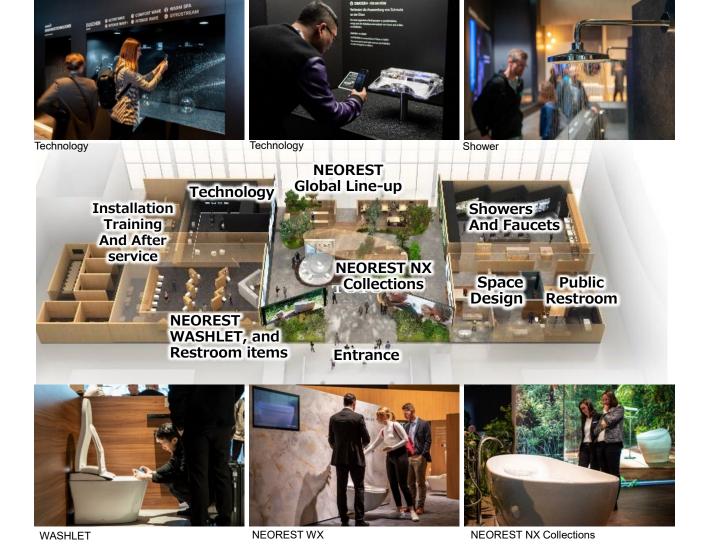

#### View of the Booth

The exhibit featured an area introducing products and technology from a space where visitors could feel the value of TOTO in their lives. An endless flow of people visited the exhibit of NEOREST WX, which was debuted here as a reference exhibit.