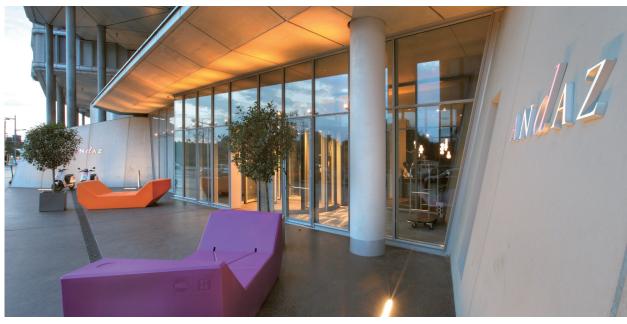

## In Vienna

An extra exclusive hotel – urban, unique and cosmopolitan with a local flair. Andaz Vienna Am Belvedere impresses with timeless elegance and surprising innovations. Enjoy an especially luxurious TOTO experience here. Located directly on the large green areal – Schweizergarten (Arsenal), Botanic Garden, and Schlossgarten Belvedere, the Andaz adds an international element to the newly constructed Belvedere neighbourhood.

It provides its many guests from around the world an ideal starting point to embrace the flair of the city. Honestly, who can resist the view over the city of Vienna from the hotel's Skybar on the 16th floor – 60 metres in the air? "It's important to create a unique experience that people don't have every day – one that goes beyond what they have at home," archisphere designer Elisabeth Fellner said about her project – and she's right in every respect. In addition to the amazing view of the city, taking in the interior design is also a delight. The hotel style is shaped by the highest quality materials, exclusive furnishings and special details, like the contemporary Austrian artwork found throughout the building.