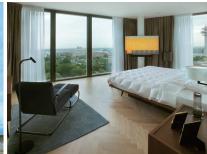

It provides its many guests from around the world an ideal starting point to embrace the flair of the city. Honestly, who can resist the view over the city of Vienna from the hotel's Skybar on the 16th floor – 60 metres in the air? "It's important to create a unique experience that people don't have every day – one that goes beyond what they have at home," archisphere designer Elisabeth Fellner said about her project – and she's right in every respect. In addition to the amazing view of the city, taking in the interior design is also a delight. The hotel style is shaped by the highest quality materials, exclusive furnishings and special details, like the contemporary Austrian artwork found throughout the building.

The rooms were designed with a special focus on the bathrooms. The designers chose a variety of TOTO products for the bathrooms in both the guest rooms and public areas. Around 350 classic TOTO toilets, numerous automatic faucets, urinals and hand dryers were installed throughout the hotel. Guests staying in the luxurious suites will enjoy a special TOTO experience: All of the suites are equipped with WASHLET shower toilets, which offer the characteristic warm water spray and a number of other hygiene and comfort features. Get ready to enjoy this wonderfully exclusive hotel.