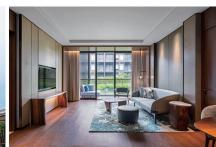

The hotel's 247 guest rooms are over 50 square meters, equipped with an outdoor balcony, taking advantage of natural light and offer breathtaking views of the surroundings. Some selected rooms feature private hot-spring tub. Sophisticated design and classic influences create welcoming spaces that inspire guests to relax and feel at home.