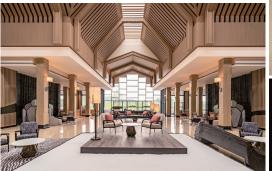

## THE WESTIN NANJING RESORT & SPA In Nanjing, Jiangsu

| Hotel Operator | Architect / Interior Designer | City                    | Opening Year |
|----------------|-------------------------------|-------------------------|--------------|
| Marriott       | PIA                           | Nanjing, Jiangsu, China | 2021         |

## **Featured Products**

NEOREST NEOREST DH CES9575

TOILET CW188BT305

USWN900BE

The Westin Nanjing Resort & Spa is highly anticipated to open in 2021. Located in Jiangsu Horticultural Exposition Park near the main exhibition hall, the hotel has 247 rooms, some of which are equipped with private hot-spring, 1,700 square meters of meeting space, an over 290 square meters of kids club and 3 outlets including an allday dining restaurant, a Chinese restaurant and a lobby lounge. The design is an innovative display of traditional Chinese architecture that integrates modern design elements and catalyze the chemical effect of the collision between ancient and modern with a broad view, which not only adapts to the local conditions but also resonates with people's sensibilities. This hotel delivers a new interpretation of lifestyle in Nanjing, empowering the Achievers who aim to regain control and enhance their well-being to be the best versions of themselves at Westin.