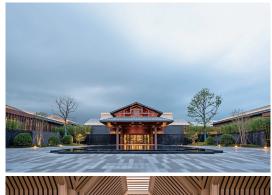

## **Featured Products**

NEOREST NEOREST DH CES9575

TOILET CW188BT305

USWN900BE

The Westin Nanjing Resort & Spa is highly anticipated to open in 2021. Located in Jiangsu Horticultural Exposition Park near the main exhibition hall, the hotel has 247 rooms, some of which are equipped with private hot-spring, 1,700 square meters of meeting space, an over 290 square meters of kids club and 3 outlets including an allday dining restaurant, a Chinese restaurant and a lobby lounge. The design is an innovative display of traditional Chinese architecture that integrates modern design elements and catalyze the chemical effect of the collision between ancient and modern with a broad view, which not only adapts to the local conditions but also resonates with people's sensibilities. This hotel delivers a new interpretation of lifestyle in Nanjing, empowering the Achievers who aim to regain control and enhance their well-being to be the best versions of themselves at Westin.

The hotel's 247 guest rooms are over 50 square meters, equipped with an outdoor balcony, taking advantage of natural light and offer breathtaking views of the surroundings. Some selected rooms feature private hot-spring tub. Sophisticated design and classic influences create welcoming spaces that inspire guests to relax and feel at home.