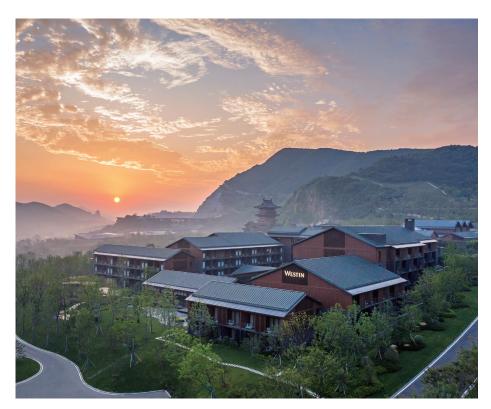

## THE WESTIN NANJING RESORT & SPA In Nanjing, Jiangsu

| Hotel Operator | Architect / Interior Designer | City                    | Opening Year |
|----------------|-------------------------------|-------------------------|--------------|
| Marriott       | PIA                           | Nanjing, Jiangsu, China | 2021         |

## **Featured Products**

NEOREST NEOREST DH CES9575

TOILET CW188BT305

USWN900BE

The Westin Nanjing Resort & Spa is highly anticipated to open in 2021. Located in Jiangsu Horticultural Exposition Park near the main exhibition hall, the hotel has 247 rooms, some of which are equipped with private hot-spring, 1,700 square meters of meeting space, an over 290 square meters of kids club and 3 outlets including an allday dining restaurant, a Chinese restaurant and a lobby lounge. The design is an innovative display of traditional Chinese architecture that integrates modern design elements and catalyze the chemical effect of the collision between ancient and modern with a broad view, which not only adapts to the local conditions but also resonates with people's sensibilities. This hotel delivers a new interpretation of lifestyle in Nanjing, empowering the Achievers who aim to regain control and enhance their well-being to be the best versions of themselves at Westin.